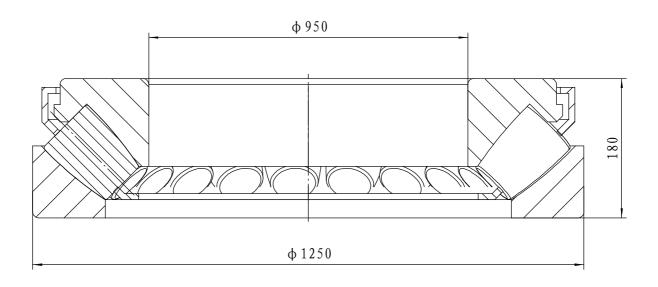

- 1 rated load: Cr= 8280 kN; Cor= 45500 kN
- 2 Heat treatment according to the current standards

| 07<br>04<br>02<br>01 | cage roller shaft washer house washer |     | brass<br>steel GCr15-GB/T18254<br>steel GCr15SiMn-GB/T18254<br>steel GCr15SiMn-GB/T18254 |                                                                                                                                                                                                 |          |
|----------------------|---------------------------------------|-----|------------------------------------------------------------------------------------------|-------------------------------------------------------------------------------------------------------------------------------------------------------------------------------------------------|----------|
| serial               | Name                                  | Qty | Material                                                                                 | weight (kg)                                                                                                                                                                                     | - 600 KG |
|                      |                                       |     | Thrust roller bearing                                                                    | Add: D1805, No. 3 Lianmeng road, Luoyang, Henan, China. Postal: 471003 Phone: +86-379-68611678 Fax: +86-379-68611679 E-mail: salesMich-bearing.com Luoyang Jiecheng Bearing Technology Co., Ltd |          |